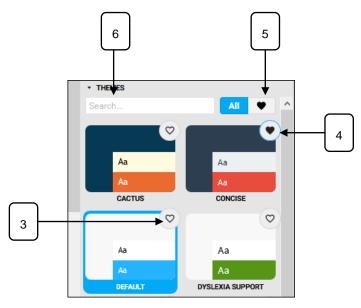

- 3. Click the **Favourite**  $\heartsuit$  button on a theme to add it to your **Favourites** list.
- 4. Favourite themes display the favourite  $\P$  button.
- 5. Click the favourite button to display all favourite themes.
- 6. Type a theme name in the search field to find a theme.