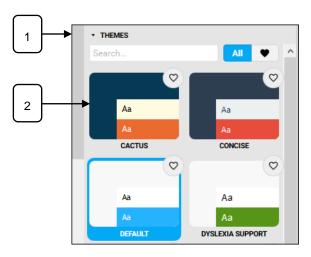

## QCU101.24 – Apply a SEQTA Creator theme

Themes enable users to apply a design to their content.

- 1. In the palette, click **Themes** to open the list of available themes.
- 2. Click a theme to select it, the content of the canvas will update to reflect the attributes of the theme.